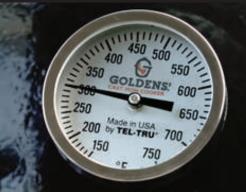

## **Goldens' Cast Iron Cooker**

Patented Integrated Hinge Precision hinge mechanism ensures top and bottom alignment

**Cast Iron Top Vent** One of a kind, single piece cast iron

Thermometer Stainless steel, full temp range, ±1% accuracy

Goldens' Thermometer Stainless steel, full range ±1% accuracy

0-