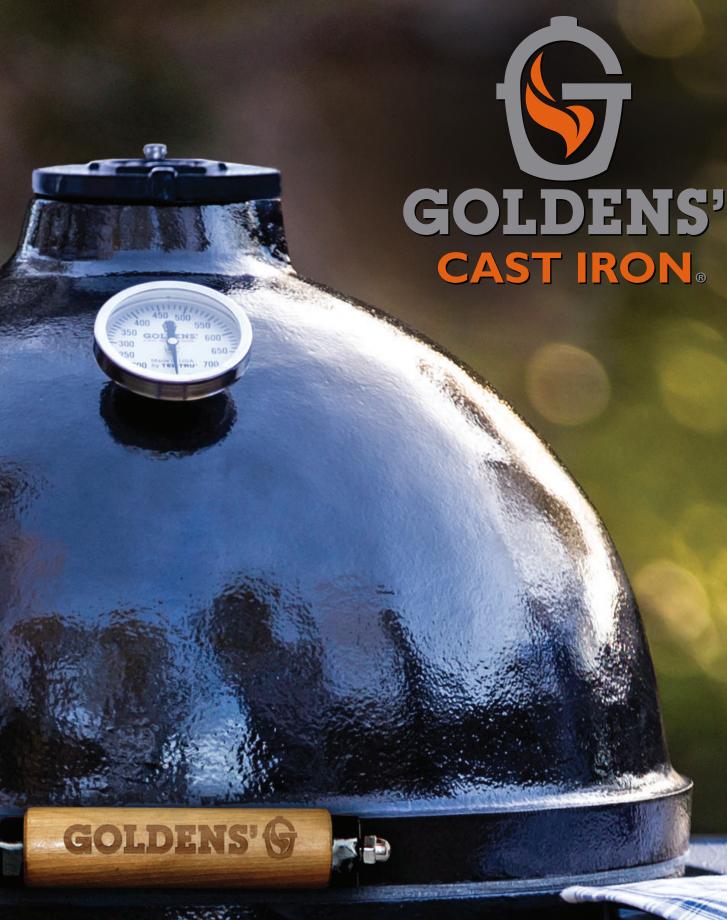

## **Goldens' Cast Iron Cooker**

Patented Integrated Hinge Precision hinge mechanism ensures top and bottom alignment

**Cast Iron Top Vent** One of a kind, single piece cast iron

Thermometer Stainless steel, full temp range, ±1% accuracy

**Powder Coat Finish** Weather resistant thermoset powder coat finish

Draft Door Stainless steel intake allows accurate temperature control and easy ash removal

Heavy Duty Cart Holds grill securely and offers mobility

# **GOLDENS' CAST IRON**®