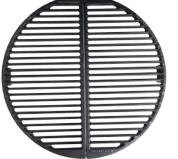

### **Goldens' Cast Iron Accessories**

Soppin' Sauces Sweet & Sassy and Smoking Hot

Cast Iron

Grates

Cast Iron **Searing Plate** For 20.5" Cooker

For 14" & 20.5" Cookers

**Indirect Heat Firebox Divider** For 20.5" Cooker

**Grate Lift Tool** For 14" & 20.5" Cooker

Heat-Resistant Gloves Cow leather, High Heat - protects up to 400°F

Shirts & Baseball Caps Top quality. Welcome to the Iron Age!

Deluxe **Porcelain-Coated Cast Iron Grates** For 14" & 20.5" Cookers