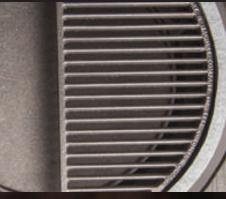

**Grate Lift Tool** For 14" & 20.5" Cooker

Heat-Resistant Gloves Cow leather, High Heat - protects up to 400°F

Shirts & Baseball Caps Top quality. Welcome to the Iron Age!

Deluxe **Porcelain-Coated Cast Iron Grates** For 14" & 20.5" Cookers

#### GoldensCastIron.com

Our durable cast iron cooker offers a lasting legacy of fun and is guaranteed to create lasting memories for generations to come.

Get you some goodness.

Goldens' Cast Iron Grates Height adjustable