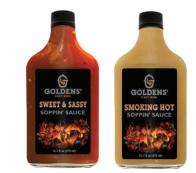

### **Goldens' Cast Iron Accessories**

Soppin' Sauces Sweet & Sassy and Smoking Hot

Cast Iron

Grates

Cast Iron **Searing Plate** For 20.5" Cooker

For 14" & 20.5" Cookers

**Indirect Heat Firebox Divider** For 20.5" Cooker