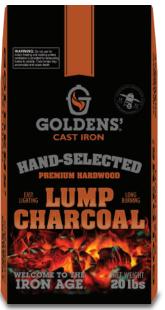

#### Goldens' Hand-Selected Premium Hardwood Lump Charcoal

The best, all-natural hardwood lump charcoal available. Our charcoal, which has no fillers or additives, is easy to light and burns longer thereby offering you the true, wood-fired flavors you desire. Available in 20 lb bags.