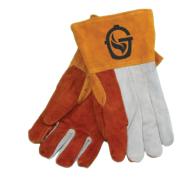

**Grate Lift Tool** For 14" & 20.5" Cooker

Heat-Resistant Gloves Cow leather, High Heat - protects up to 400°F

Shirts & Baseball Caps Top quality. Welcome to the Iron Age!

Deluxe **Porcelain-Coated Cast Iron Grates** For 14" & 20.5" Cookers